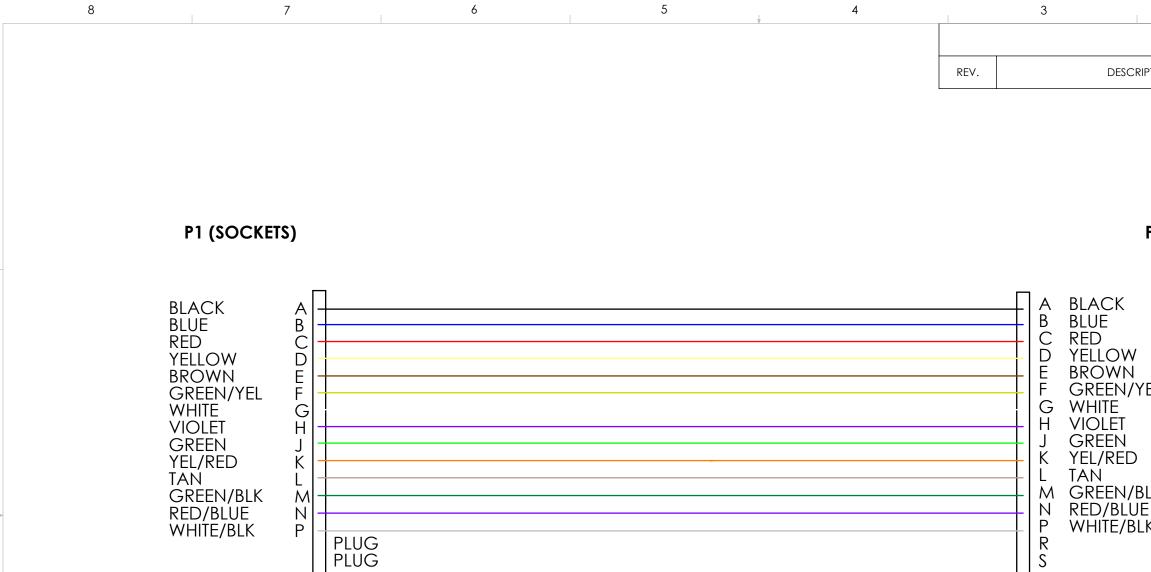

| 2         |      | 1        |  |
|-----------|------|----------|--|
| REVISIONS |      |          |  |
| RIPTION   | DATE | APPROVED |  |
|           |      |          |  |

D

С

В

А

8

|            | REVISIONS                                      | I                                                                                                 |          |     |
|------------|------------------------------------------------|---------------------------------------------------------------------------------------------------|----------|-----|
| IPTION     |                                                | DATE                                                                                              | APPRC    | VED |
| P2 (PIN    | IS)                                            |                                                                                                   | <u> </u> | D   |
| ÉLK<br>E.K | WATER PL<br>+ TO FLO,<br>+ FROM F<br>FUEL SENI | GHT +<br>#1<br>#2<br>-<br>JMP +<br>AT SWITCH<br>LOAT SWITCH<br>DING UNIT<br>DING UNIT<br>JNG UNIT | νLS      | C   |
|            |                                                |                                                                                                   |          | В   |
|            |                                                | VAC-T<br>EQUIP                                                                                    |          |     |
| JB         | DATE                                           |                                                                                                   |          |     |
| ΔL         | 9/25/2013                                      | AC-TRON EQU                                                                                       | IPMENT   |     |
| t scale dr |                                                | WIRING DI                                                                                         | AGRA/    |     |
|            | SIZI                                           |                                                                                                   | SHEET    | REV |
|            | 2                                              |                                                                                                   | 1        |     |

## 2 1 REVISIONS RIPTION DATE

D