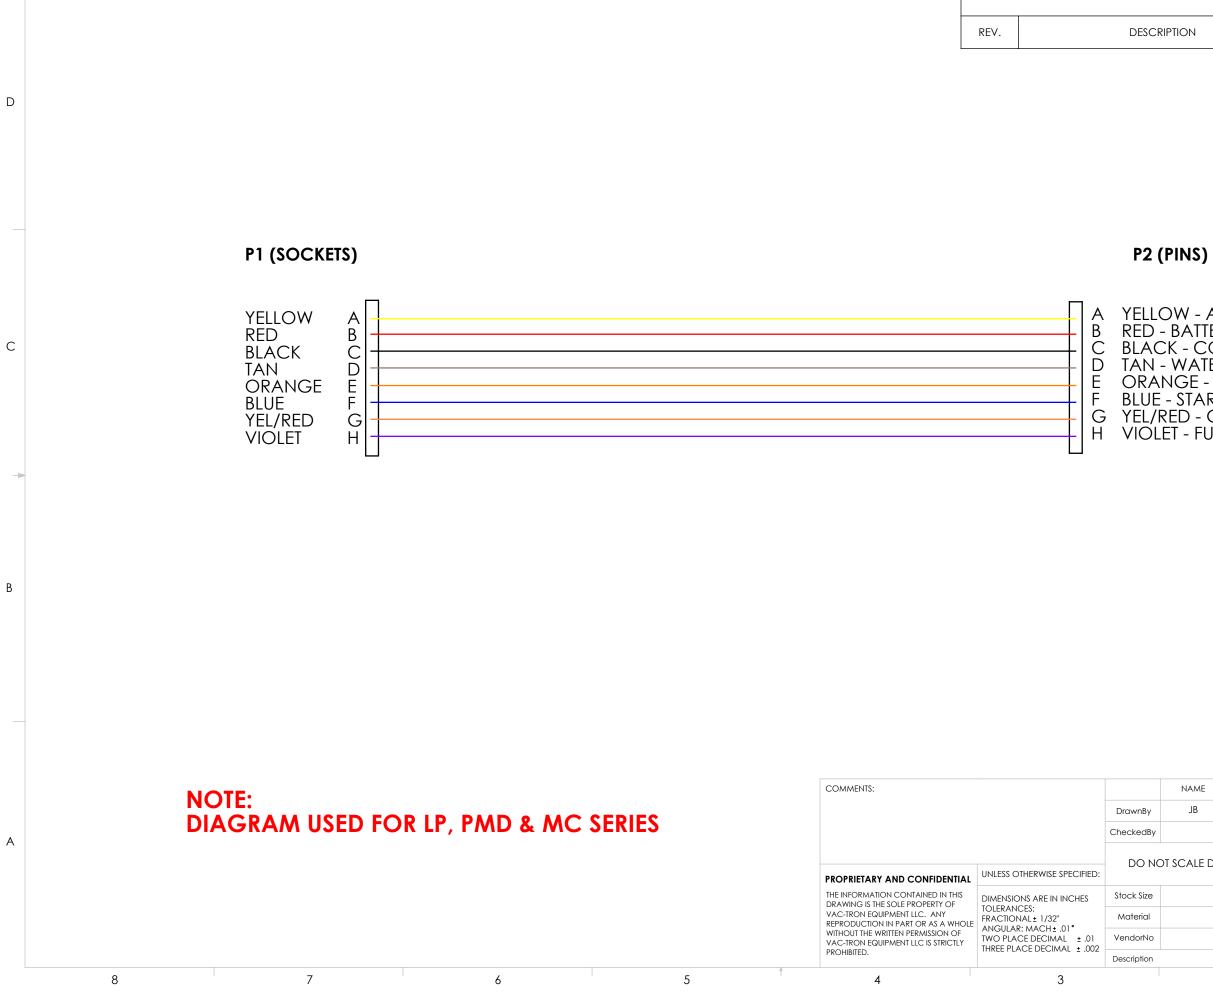

1

2

| 1 113)                       |                                 |                        |   |
|------------------------------|---------------------------------|------------------------|---|
| NGE - E<br>- Star<br>?ed - G | RY<br>)MMON<br>R TEMP<br>ENGINE | OIL<br>LUG             | С |
|                              |                                 |                        | - |
|                              |                                 |                        |   |
|                              |                                 |                        |   |
|                              |                                 |                        |   |
|                              |                                 |                        | В |
|                              |                                 |                        |   |
|                              |                                 |                        |   |
|                              | -                               |                        |   |
|                              |                                 |                        |   |
|                              |                                 | EQUIPMENT              |   |
|                              |                                 | FOUIPMENT              |   |
| NAME                         | DATE                            |                        |   |
| JB                           | 9/25/2013                       | VAC-TRON EQUIPMENT LLC |   |
|                              |                                 | TITLE:                 | А |
| t scale dr                   | RAWING                          | WIRING DIAGRAM         |   |
|                              |                                 | SIZE DWG. NO. REV      | - |
|                              |                                 | В                      |   |
|                              |                                 | SHEET 3 OF 3           |   |
|                              | 2                               |                        |   |
|                              |                                 |                        |   |