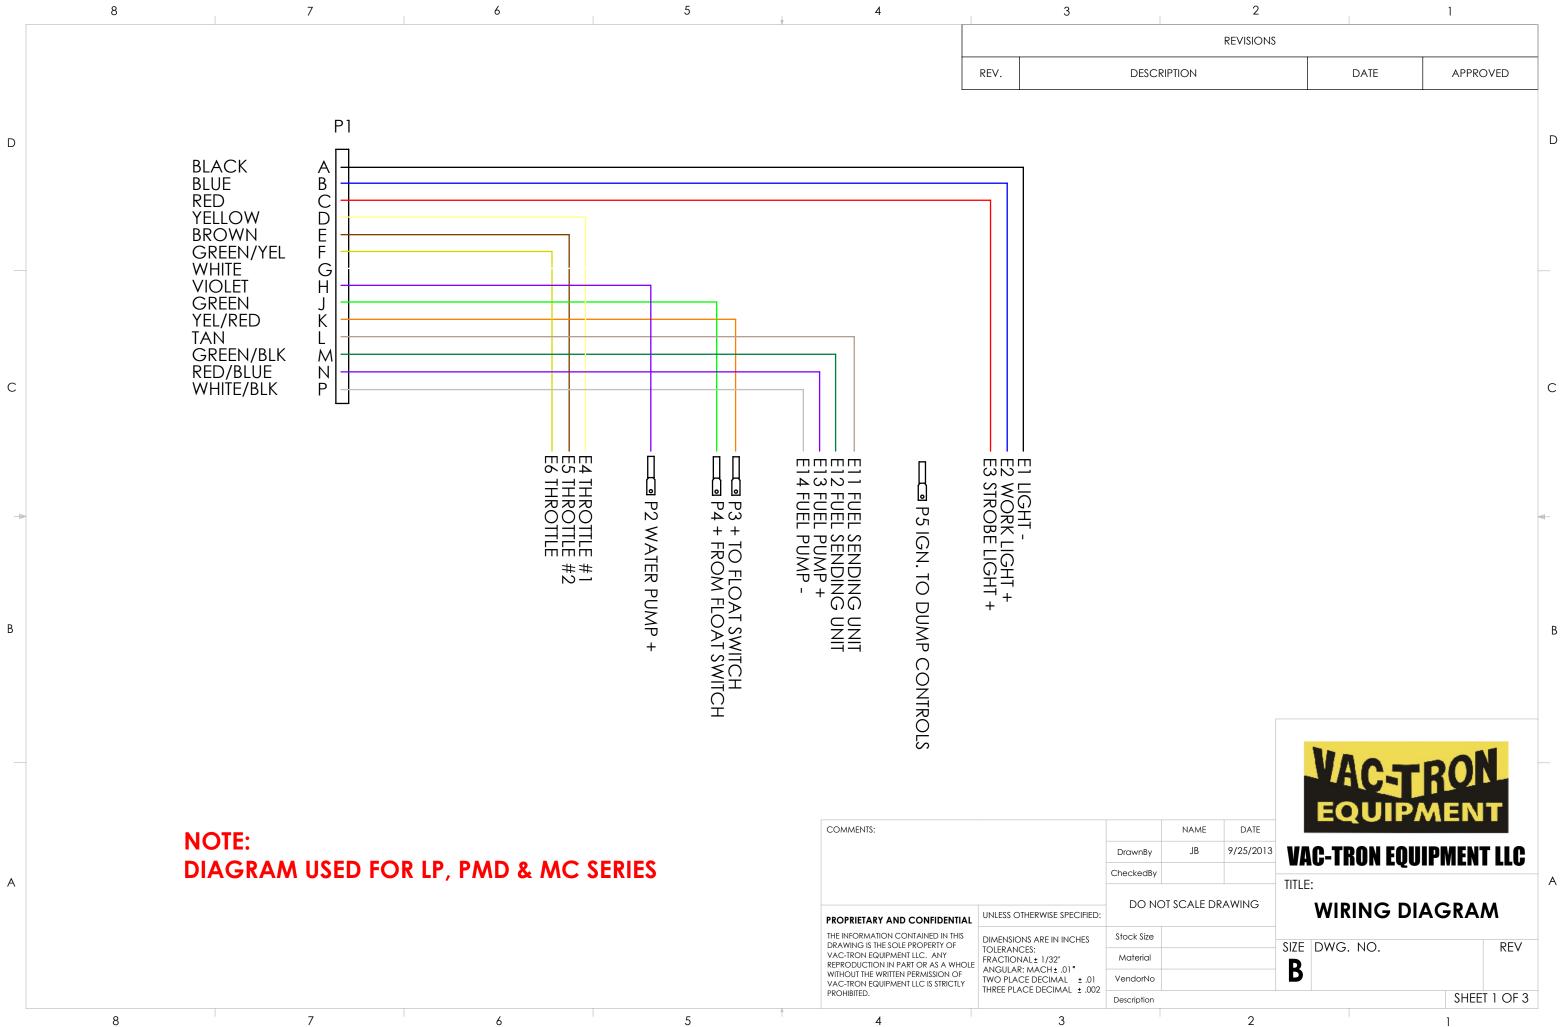

| 2         |      | 1        |  |
|-----------|------|----------|--|
| REVISIONS |      |          |  |
| RIPTION   | DATE | APPROVED |  |
|           |      |          |  |

D

С

В

А

8

|            | REVISIONS                                      | I                                                                                                 |          |     |
|------------|------------------------------------------------|---------------------------------------------------------------------------------------------------|----------|-----|
| IPTION     |                                                | DATE                                                                                              | APPRC    | VED |
| P2 (PIN    | IS)                                            |                                                                                                   | <u> </u> | D   |
| ÉLK<br>E.K | WATER PL<br>+ TO FLO,<br>+ FROM F<br>FUEL SENI | GHT +<br>#1<br>#2<br>-<br>JMP +<br>AT SWITCH<br>LOAT SWITCH<br>DING UNIT<br>DING UNIT<br>JNG UNIT | νLS      | C   |
|            |                                                |                                                                                                   |          | В   |
|            |                                                | VAC-T<br>EQUIP                                                                                    |          |     |
| JB         | DATE                                           |                                                                                                   |          |     |
| ΔL         | 9/25/2013                                      | AC-TRON EQU                                                                                       | IPMENT   |     |
| t scale dr |                                                | WIRING DI                                                                                         | AGRA/    |     |
|            | SIZI                                           |                                                                                                   | SHEET    | REV |
|            | 2                                              |                                                                                                   | 1        |     |

1

2

| 1 113)                       |                                 |                        |   |
|------------------------------|---------------------------------|------------------------|---|
| NGE - E<br>- Star<br>?ed - G | RY<br>)MMON<br>R TEMP<br>ENGINE | OIL<br>LUG             | С |
|                              |                                 |                        | - |
|                              |                                 |                        |   |
|                              |                                 |                        |   |
|                              |                                 |                        |   |
|                              |                                 |                        | В |
|                              |                                 |                        |   |
|                              |                                 |                        |   |
|                              | -                               |                        |   |
|                              |                                 |                        |   |
|                              |                                 | EQUIPMENT              |   |
|                              |                                 | FOUIPMENT              |   |
| NAME                         | DATE                            |                        |   |
| JB                           | 9/25/2013                       | VAC-TRON EQUIPMENT LLC |   |
|                              |                                 | TITLE:                 | А |
| t scale dr                   | RAWING                          | WIRING DIAGRAM         |   |
|                              |                                 | SIZE DWG. NO. REV      | - |
|                              |                                 | В                      |   |
|                              |                                 | SHEET 3 OF 3           |   |
|                              | 2                               |                        |   |
|                              |                                 |                        |   |

## 2 1 REVISIONS RIPTION DATE

D